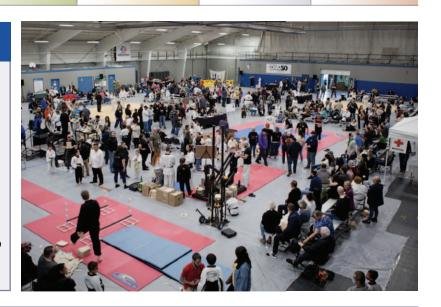

Attendance of 1000+ Martial arts community and families make up 85% of the attendees. Radio advertising targets local spectators.

This is the **ONLY** Martial Art Expo and USTC sanctioned Hanmadang event in the Pacific NW.

## 2023 REPORT

The 2023 Tournament and EXPO were both a Huge Success! Once again, we exceeded every goal set for the 2023 Oregon State Hanmadang Tournament & EXPO.

We had 175 Participants, 23 more than 2022. Spectators and non-family/relative enthusiasts attended in higher numbers this year due to the larger venue, better marketing and also we held the PNW Martial Art EXPO on Friday night for the first time since Covid. This brought out not only enthusiasts, but many local instructors and their schools to participate and perform during the evening. This year we had the largest turnout of Masters and Grandmasters for judging and to attend the yearly Oregon USTC/UTJF Reunion held at the Hanmadang. The media was present including the Springfield Chronicle who did 2 stories on the event, 30 Vendors, professional photographers, food carts, many raffles with amazing and unique quality prizes, V/R gaming, rock climbing, scavenger hunt, art tables, interactive vendor booths... this year had it all!

## 2023 HIGHLIGHTS

- ActivePure Air & Surface scrubbers provided safe air in the arena.
- Over 1000 People in Attendance over the 2 days
- 175 Participants, 2 Partner sponsors, 5 Main sponsors, 30 vendors, and over
   120 people drove in from outside Lane County
- 9 New schools enrolled for the first time in 2023 from many cities in Washington and Salem, Eugene and Springfield
- \$2000 in Scholarship money given away. 4 LAPTOPS from Next Step, and 1 fully upgraded gaming computer from Next Step were awarded to top performers. 10 FREE enrollments were offered this year.
- The Springfield Chronicle ran stories/ads
- Professional Photographer took photos of winners. 2 professional sports photographers captured the event. Please see their photo sets on our website www.oshanmadang.com
- Professional videographers were hired to put together a promotional video for 2024
- The Executive Director of the United States Taekwondo Committee & Head official for the USTC were in attendance
- World reknown International Official Grandmaster Chris Thoen from Belgium was present
- National USTC trained officials and judges facilitated the event
- Regional Masters Reunion was a huge success with many new faces this year
- Black belts were scouted and interviewed for possible future attendance at national and world events
- 130 Swag bags were given out to attendees.