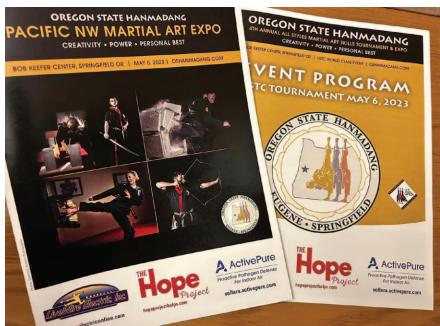

#### BOB KEEFER CENTER . ADMISSION: F \$5/SAT \$10, KIDS UNDER 5 FREE

TITLE SPONSORS:

LIVE WIRE - ELECTRIC

#### Hanmadang 2023 Springfield martial arts festival breaks the mold